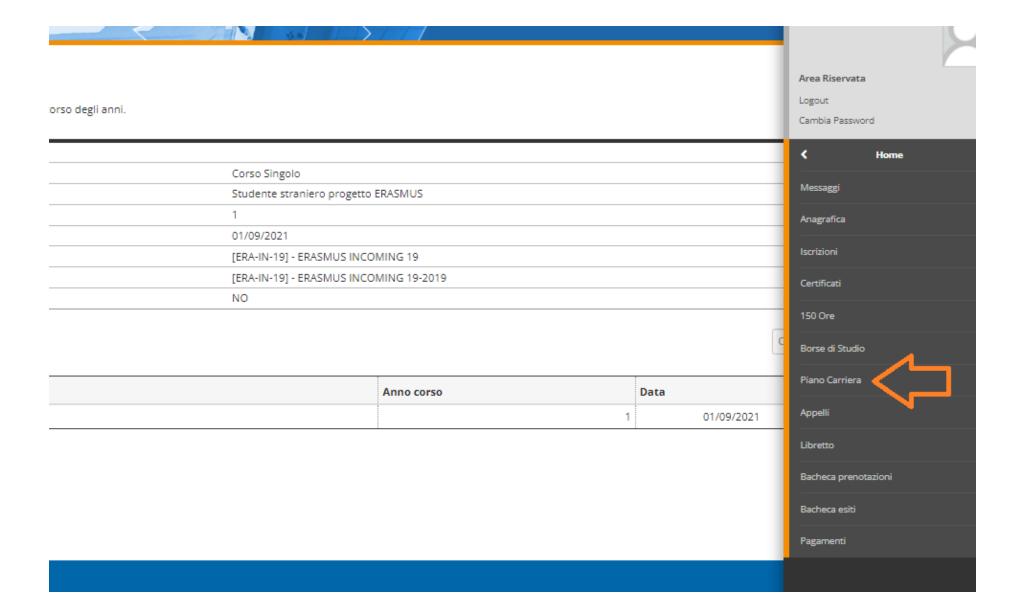

|
| SEGRETERIA AMMINISTRATIVA | seduta di laurea per la sessione AUTUNNALE (PSICOLOGIA E SCIENZE E TECNICHE PSICOLOGICHE)                                     |
| SEGRETERIA AMMINISTRATIVA | seduta di laurea per la sessione AUTUNNALE (GIURISPRUDENZA - TURISMO - ECONOMIA E GESTIONE AZIENDALE - ECONOMIA E MANAGEMENT) |
| SEGRETERIA AMMIISTRATIVA  | seduta di laurea per la sessione AUTUNNALE (SCIENZE DELLA FORMAZIONE PRIMARIA)                                                |
|                           |                                                                                                                               |

ita eng Area Riservata

Registrazione

creditamento Aziende

#### 4. Use your Esse3 credentials to log in > Accedi



### 4. Menu >Home



#### 5. Piano carriera



# 6. Nuovo piano

- [MA<sup>-</sup>

lative alle attività didattiche inserite nel piano carriera, qualora sia già stato compilato. In caso contrario è possibile compilare un nuovo piano carriera.



# 7. Prosegui compilazione Piano Carriera

N - [MAT.

nte, la visualizzazione del manifesto degli studi di riferimento per la compilazione del Piano Carriera. Sono disponibili tre tipologie di Manifesto, ciascuna con un diverso livello di dettaglio. A



### 8. Click on the subjects contained in your Learning Agreement

```
Opzioni sceglibili dalla regola:
ANTROPOLOGIA ED ETICA (1374) - [ CFU: 6 ]

☑ APPLIED ECONOMETRICS (1239) - [ CFU: 8 ]

☑ ATTIVITA' LINGUISTICHE - INGLESE (153) - [ CFU: 6 ]

☑ COMPARATIVE CORPORATE GOVERNANCE (1103) - [ CFU: 6 ]

DIGITAL COMMUNICATION (1266) - [ CFU: 6 ]