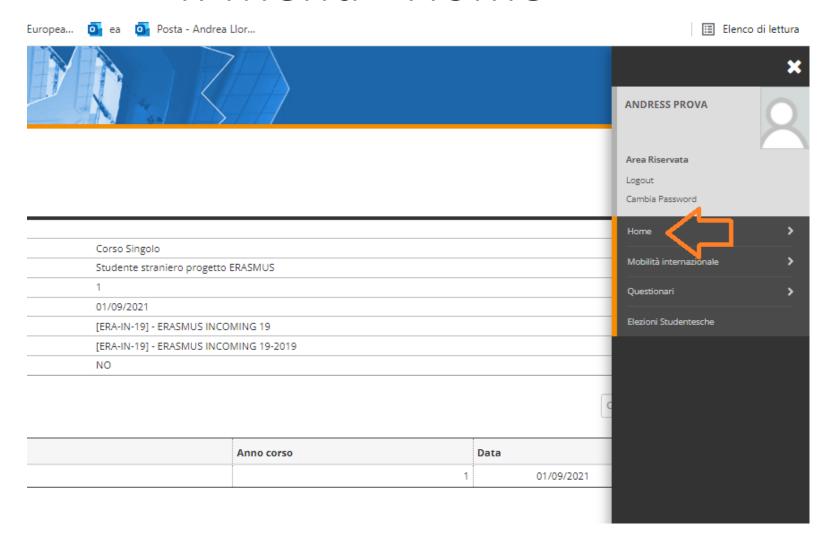

RIA                         |
| SEGRETERIA AMMINISTRATIVA | seduta di laurea per la sessione AUTUNNALE (PSICOLOGIA E SCIENZE E TECNICHE PSICOLOGICHE)                                     |
| SEGRETERIA AMMINISTRATIVA | seduta di laurea per la sessione AUTUNNALE (GIURISPRUDENZA - TURISMO - ECONOMIA E GESTIONE AZIENDALE - ECONOMIA E MANAGEMENT) |
| SEGRETERIA AMMIISTRATIVA  | seduta di laurea per la sessione AUTUNNALE (SCIENZE DELLA FORMAZIONE PRIMARIA)                                                |
|                           |                                                                                                                               |

ita eng Area Riservata

Registrazione

creditamento Aziende

#### 4. Use your Esse3 credentials to log in > Accedi



### 4. Menu >Home



#### 5. Piano carriera



# 6. Nuovo piano

- [MA<sup>-</sup>

lative alle attività didattiche inserite nel piano carriera, qualora sia già stato compilato. In caso contrario è possibile compilare un nuovo piano carriera.



# 7. Prosegui compilazione Piano Carriera

N - [MAT.

nte, la visualizzazione del manifesto degli studi di riferimento per la compilazione del Piano Carriera. Sono disponibili tre tipologie di Manifesto, ciascuna con un diverso livello di dettaglio. A



### 8. Click on the subjects contained in your Learning Agreement

```
Opzioni sceglibili dalla regola:
ANTROPOLOGIA ED ETICA (1374) - [ CFU: 6 ]

☑ APPLIED ECONOMETRICS (1239) - [ CFU: 8 ]

☑ ATTIVITA' LINGUISTICHE - INGLESE (153) - [ CFU: 6 ]

☑ COMPARATIVE CORPORATE GOVERNANCE (1103) - [ CFU: 6 ]

DIGITAL COMMUNIC